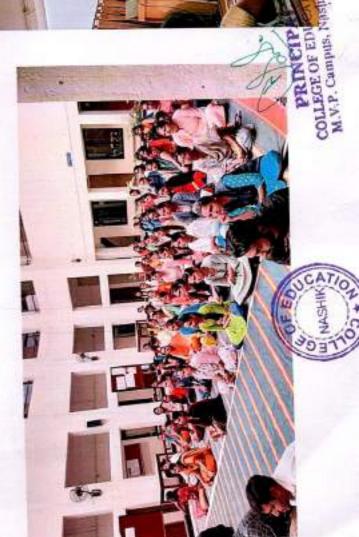

### Process

Our college organized (Nagarik Sanrakshan Program) civil defense program for male & female. It is collaboration with Government of Maharashtra's Nagarik Sanrkshan Dal, Nashik . They have been given training about self security in day to day life & manmade disaster management. Female teacher has given how to defend from antisocial element & live healthy and happy life. Some time many bad situations arise while living in the Society. College has given training to handle such type of situation.