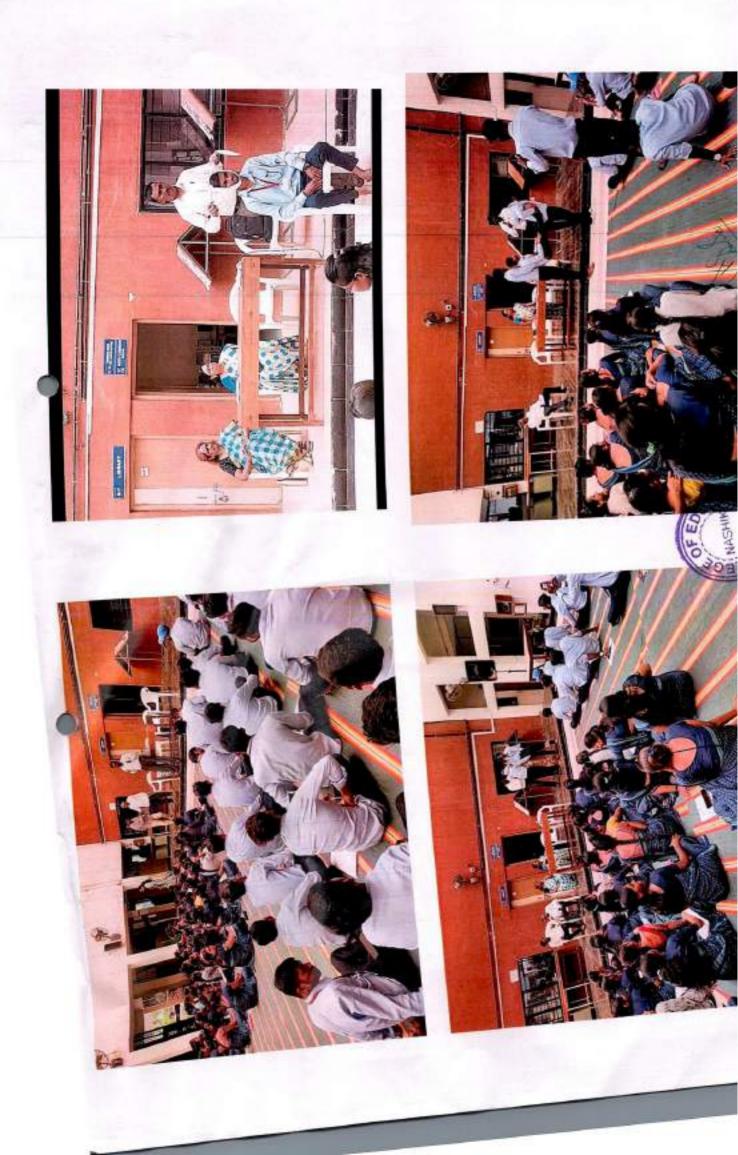

### Process

Our college organized (Nagarik Sanrakshan Program) civil defense program for male & female. It is collaboration with Government of Maharashtra's Nagarik Sanrkshan Dal, Nashik . They have been given training about self security in day to day life & manmade disaster management. Female teacher has given how to defend from antisocial element & live healthy and happy life. Some time many bad situations arise while living in the Society. College has given training to handle such type of situation.

# DATE : 31 5 2022

नागरी संरक्षण प्राचमिष्ठ पाह्यश्रमाचा झाज झोनिम फिक्स झमत्वाले स्थयंसेवर भ्राग्रेसनान सहन्राणी विक्याव्योंनी आज ठीह २००० वाजता प्राग्रिसनासारी उपास्थन स्टावे द्या दिखली, व्याख्वान व परीसा आयोजिन रख्यान झाली झोहे समारोप प्रसेगी उपास्थिन रहावे. हिन्दान सीमित्तार हाल.